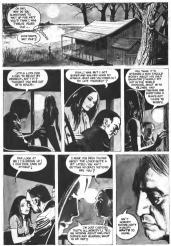

## DEATH IN THE SHADOWS

Poor Melissal She tried desperately to warn them, keep them from danger. Yet, they put her away, told her she was insune, that there was no hope.....

isme

NEFER AGAIN, EH / POOR SOUL, HE DIDN'T KNOW WHETHER HE WAS COMING OR GOING.

MELISSA STARES DOWN IN PROZEN SHOCK AT THE GILL FORM OF HER MOTHER--KAT THE TWO RAGED LACERATIONS ON HER THROAT -- AT THE THICK CRIMSON FLUID ON THE WHITE PILLOW ...

LOCKING THE BUTHOOM POOR EXTENT HER, MELIDOA SENANGE POR THE LOANT DUTCH-BUT BEFORE SHE CAN AN EXTER BLOOD-FROM THE BLACKNEHS PROM THE BLACKNEHS

THEN, THE ORDER SHOT OF HER SLAN MOTHER SHAD HER MIND--PREASAGE THE PLODMANTES OF HER MEMORY, EXOMERATES HER PROM HER OWN SHIFTCONE, MAP FILL RECOLLECTION OF THAT MERRIELS MISHING THAT MERRIELS MISHING THAT HER COMMING SHIFTLINGS TO HER WITH COMMING SHIFTLINGS